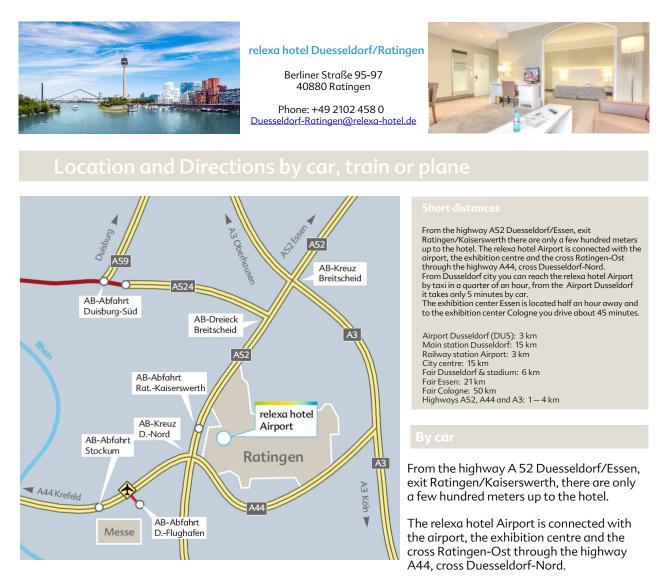

From Dusseldorf: At the end of the exit turn right at the traffic light ("Broichhofstraße"), next traffic light turn left ("Berliner Straße"). The hotel is located on the right side after 200 meters.

From Essen: At the end of the exit turn left at the traffic light ("Kaiserswerther Straße"). Turn right after the bridge, at the 2nd traffic light turn left into "Berliner Straße".

From direction Cologne/Frankfurt: A3 until highway cross Ratingen Ost (exit 17), A44 direction Dusseldorf until cross Duesseldorf Nord, A52 direction Essen, take the first exit Ratingen/Kaiserswerth.

From direction Moenchengladbach: A52 direction Dusseldorf Airport and continue direction Essen, exit Ratingen/Kaiserswerth.

From direction Dortmund: A40 direction Essen, in Essen A52 direction Dusseldorf, exit Ratingen/Kaiserswerth.

## By train

By train you can reach our beautiful city very easy. Please use the train station "Airport" as your exit.

We are situated only 5 minutes by taxi from the airport-train station.

You have a direct connection with the bus "759/760". From the bus stop "Brandenburger Strasse" you have to walk about 50 meters around the building, you are now facing the hotel entrance.

## **By plane**

From the Airport Dusseldorf it takes only a few minutes by car. Cab fare is approx.  $\leq$  13,- bis 18,- depending on traffic. Or take the bus 759 to the stop "Brandburger Straße". From there you have to walk about 50 meters around the building, you are now facing the hotel entrance.