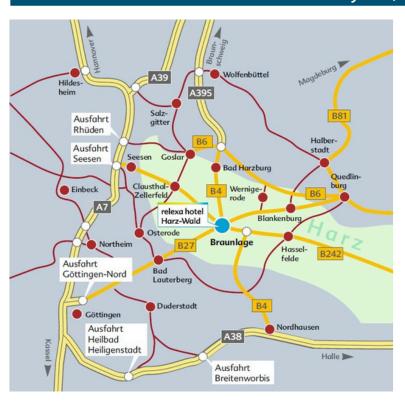

# Locations and Directions by car, train and plane

| Short distances            |        |
|----------------------------|--------|
| Airport Hannover (HAJ):    | 140 km |
| Main Station Bad Harzburg: | 20 km  |
| Bus station Braunlage:     | 1,5 km |
| City center:               | 0,8 km |
| Fair Hannover:             | 120 km |
| Highway A7:                | 60 km  |
| Highway A395:              | 20 km  |

## By car

## from highway A7:

Coming from the north, exit "Seesen" and then towards "Osterode"

#### from the South:

Exit "Göttingen-Nord", towards "Braunlage", exit "Mitte"

### from Berlin:

Highway A2 "Magdeburg/ Braunschweig" until junction "Braunschweig", then continue on highway A395 until "Bad Harzburg", from there go ahead to the road B6, exit "Braunlage Nord/ Eisstadion", turn left at the village entrance.

#### from Brunswick

Highway A395 until "Bad Harzburg", from there go ahead to the road B6, take exit "Braunlage Nord/Eisstadion", turn left at the village entrance.

#### from highway A4

Exits "Erfurt" or "Jena", from "Bad Harzburg" go ahead to the road B6, take exit "Braunlage Nord/Eisstadion", turn left at the village entrance.

# By train

via Hanover — "Bad Harzburg" via Brunswick — "Bad Harzburg"

Destination station for your stay in Braunlage is "Bad Harzburg". From there, there are almost hourly bus services to Braunlage. Get off directly at the hotel (stop Jermerstein). The current bus services can also be found on www.bahn.de/p\_en.

# By plane

The Harz ist centrally located in the middle of Germany. The nearest airports are Hannover Airport (HAJ), approx 140 km and Leipzig Airport (LEJ) 154 km.

Both airports are well connected by rail. From there you go to "Bad Harzburg" or rent a car. By car it is an 1.5 to 2 hours drive to Braunlage.